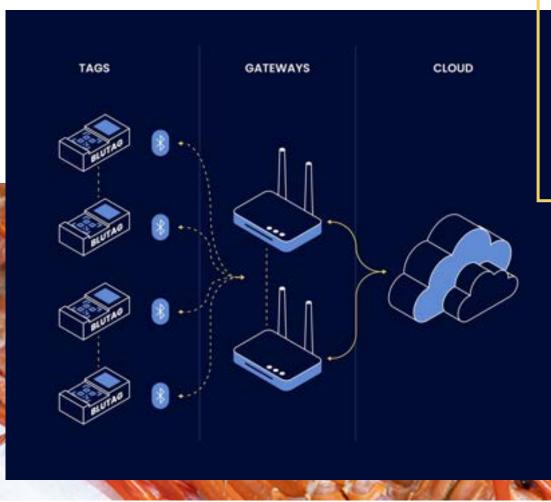

## & Tracking

As producers place products onto Bluicity-enabled platforms, such as pallets or bins, the product is registered with Bluicity, capturing details such as GTIN, location, station, time, and other relevant data.

From that point onward, throughout the supply chain, BluTags report the product's location and environmental conditions, including temperature, humidity, vibration, and shock. At any location equipped with BluTag readers, the data is uploaded live. If the products are not at a BluTag-enabled site, the tags store the data and forward it to the next enabled site.