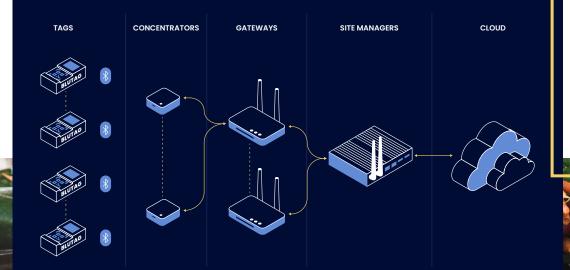

## Encryption at the Edge

Leveraging the unique capabilities of BluTag each tag first verifies that it is sending data to an authenticated concentrator and gateway before sending. Gateways do the same to tags. Blu Tag roaming capabilities manage this across zones and facilities, ensuring secure low latency roaming. Data sent sent each way is encrypted for further security.

## Data & Services Security

Bluicity's services architecture and implementation are purposefully built to ensure robust, secure, data collection and managed access to data by clients and applications. Separate services manage network control and security, data collection, data security, and permitted access to data and information, Data is encrypted throughout the system including while at rest.